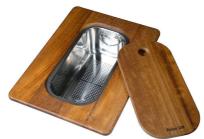

Iroko-wood sliding chopping board with stainless steel colander 8644 044

Iroko-wood sliding chopping board

Stainless Steel dishes holder
8100 303
\* only in combination with the accessory

8644 101

Stainless steel perforated pan