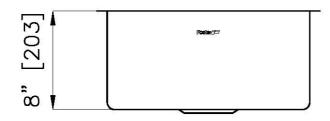

| Bowl dimension            | 1 bowl 15 <sup>3/4</sup> " x 15 <sup>3/4</sup> "                                                                                                                                                                                                                                                                                               |
|---------------------------|------------------------------------------------------------------------------------------------------------------------------------------------------------------------------------------------------------------------------------------------------------------------------------------------------------------------------------------------|
| Bowls depth               | 8"                                                                                                                                                                                                                                                                                                                                             |
| Cut out                   | 15 <sup>3/4</sup> " x 15 <sup>3/4</sup> "                                                                                                                                                                                                                                                                                                      |
| Waste fitting type        | 3 ½" - with stainless steel basket                                                                                                                                                                                                                                                                                                             |
| Underside                 | Protected with heavy duty undercoating                                                                                                                                                                                                                                                                                                         |
| Fixing system             | Undermount fixing kit (brass insert and clips)                                                                                                                                                                                                                                                                                                 |
| FEATURES                  |                                                                                                                                                                                                                                                                                                                                                |
| GUN METAL                 | The Gun Metal finish is obtained by treating steel with a physical process called PVD (Phisical Vacuum Deposition) which deposits particles of noble metals on the surface. The result is a unique and refined aesthetic effect, and an improvement of the mechanical properties of the steel which is more resistant to impact and scratches. |
| Basket 3,5" waste fitting | The drain is equipped with a large 3.5" drain, with the practical basket cap that prevents the discharge of solid parts.                                                                                                                                                                                                                       |
| High thickness 1.2        | 1.2 mm thick steel. A significant thickness, which guarantees the maximum sturdiness and durability.                                                                                                                                                                                                                                           |
| Small radius              | Bowls with squared shapes with a modern design and an increased capacity, for a minimal aesthetics connected with an extreme practicity.                                                                                                                                                                                                       |