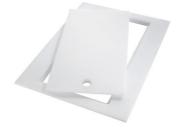

## Foster ==

Chopping Board 8631 300

Grating kit complete with ring support and food collection tray

8159 101

\* only in combination with the accessory 8644 101

HPDE Chopping board 8657 001

**HPDE Chopping board GREY** 8657 002