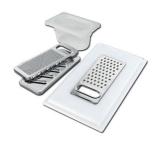

## Foster ==

Chopping Board 8631 300

Grating kit complete with ring support and food collection tray

8159 101

\* only in combination with the accessory 8644 101

HPDE Chopping board 8657 001

**HPDE Chopping board GREY** 8657 002