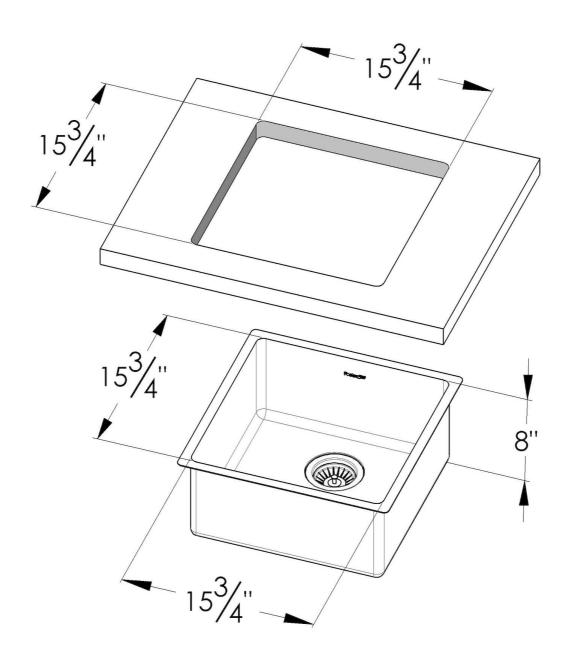

#### **DETAILS**

| Series                 | KE                                          |
|------------------------|---------------------------------------------|
| Coloring               | Gun Metal                                   |
| Finish                 | PVD                                         |
| Material               | AISI 304 stainless steel                    |
| Texture                | Foster brushed                              |
| Edge/Installation Type | Undermount                                  |
| Thickness              | 18 Gauge (1.2 mm)                           |
| Overall dimensions     | 17 <sup>5/16</sup> " x 17 <sup>5/16</sup> " |

| Bowl dimension            | 1 bowl 15 <sup>3/4</sup> " x 15 <sup>3/4</sup> "                                                                                                                                                                                                                                                                                               |
|---------------------------|------------------------------------------------------------------------------------------------------------------------------------------------------------------------------------------------------------------------------------------------------------------------------------------------------------------------------------------------|
| Bowls depth               | 8"                                                                                                                                                                                                                                                                                                                                             |
| Cut out                   | 15 <sup>3/4</sup> " x 15 <sup>3/4</sup> "                                                                                                                                                                                                                                                                                                      |
| Waste fitting type        | 3 ½" - with stainless steel basket                                                                                                                                                                                                                                                                                                             |
| Underside                 | Protected with heavy duty undercoating                                                                                                                                                                                                                                                                                                         |
| Fixing system             | Undermount fixing kit (brass insert and clips)                                                                                                                                                                                                                                                                                                 |
| FEATURES                  |                                                                                                                                                                                                                                                                                                                                                |
| GUN METAL                 | The Gun Metal finish is obtained by treating steel with a physical process called PVD (Phisical Vacuum Deposition) which deposits particles of noble metals on the surface. The result is a unique and refined aesthetic effect, and an improvement of the mechanical properties of the steel which is more resistant to impact and scratches. |
| Basket 3,5" waste fitting | The drain is equipped with a large 3.5" drain, with the practical basket cap that prevents the discharge of solid parts.                                                                                                                                                                                                                       |
| High thickness 1.2        | 1.2 mm thick steel. A significant thickness, which guarantees the maximum sturdiness and durability.                                                                                                                                                                                                                                           |
| Small radius              | Bowls with squared shapes with a modern design and an increased capacity, for a minimal aesthetics connected with an extreme practicity.                                                                                                                                                                                                       |