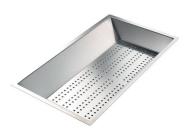

Iroko-wood sliding chopping board with stainless steel colander 8644 044

Iroko-wood sliding chopping board

Stainless Steel dishes holder
8100 303
\* only in combination with the accessory

8644 101

Stainless steel perforated pan