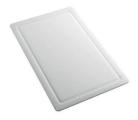

## Foster ==

Chopping Board 8631 300

Grating kit complete with ring support and food collection tray

8159 101

\* only in combination with the accessory 8644 101

HPDE Chopping board 8657 001

**HPDE Chopping board GREY** 8657 002