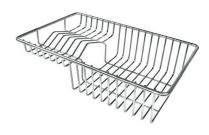

8151 000

\* only in combination with the accessory 8644 101

Twin Chopping Board 8644 101

**White bowl** 8153 100

Waste disposer throat PVD Gun Metal

8669 046

PVD Gun Metal automatic kit for waste-fitting

8407 136