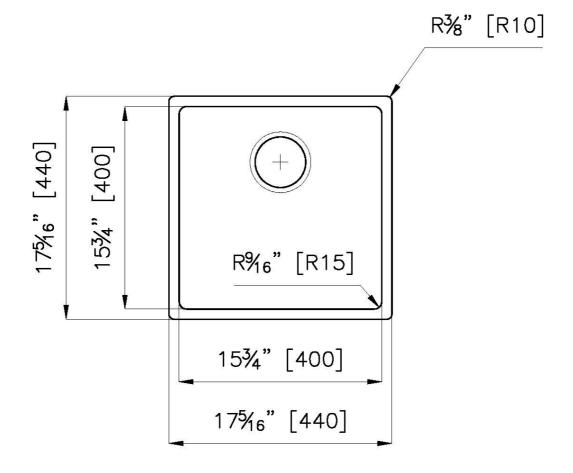

#### **DETAILS**

| Series                 | KE                                          |
|------------------------|---------------------------------------------|
| Coloring               | Gun Metal                                   |
| Finish                 | PVD                                         |
| Material               | AISI 304 stainless steel                    |
| Texture                | Foster brushed                              |
| Edge/Installation Type | Undermount                                  |
| Thickness              | 18 Gauge (1.2 mm)                           |
| Overall dimensions     | 17 <sup>5/16</sup> " x 17 <sup>5/16</sup> " |

| Bowl dimension            | 1 bowl 15 <sup>3/4</sup> " x 15 <sup>3/4</sup> "                                                                                                                                                                                                                                                                                               |
|---------------------------|------------------------------------------------------------------------------------------------------------------------------------------------------------------------------------------------------------------------------------------------------------------------------------------------------------------------------------------------|
| Bowls depth               | 8"                                                                                                                                                                                                                                                                                                                                             |
| Cut out                   | 15 <sup>3/4</sup> " x 15 <sup>3/4</sup> "                                                                                                                                                                                                                                                                                                      |
| Waste fitting type        | 3 ½" - with stainless steel basket                                                                                                                                                                                                                                                                                                             |
| Underside                 | Protected with heavy duty undercoating                                                                                                                                                                                                                                                                                                         |
| Fixing system             | Undermount fixing kit (brass insert and clips)                                                                                                                                                                                                                                                                                                 |
| FEATURES                  |                                                                                                                                                                                                                                                                                                                                                |
| GUN METAL                 | The Gun Metal finish is obtained by treating steel with a physical process called PVD (Phisical Vacuum Deposition) which deposits particles of noble metals on the surface. The result is a unique and refined aesthetic effect, and an improvement of the mechanical properties of the steel which is more resistant to impact and scratches. |
| Basket 3,5" waste fitting | The drain is equipped with a large 3.5" drain, with the practical basket cap that prevents the discharge of solid parts.                                                                                                                                                                                                                       |
| High thickness 1.2        | 1.2 mm thick steel. A significant thickness, which guarantees the maximum sturdiness and durability.                                                                                                                                                                                                                                           |
| Small radius              | Bowls with squared shapes with a modern design and an increased capacity, for a minimal aesthetics connected with an extreme practicity.                                                                                                                                                                                                       |